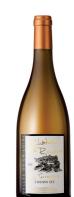

### Château de la Roulerie Chenin Sec

Loire - Anjou / France Chenin Blanc

Medium gold color with very slow sheeting. Clean nose with medium intensity, developing aromas of honey, dried apricot, candied lemon rind and white lilly. Medium sweet with medium acidity, medium body, and medium flavor. Good balance, intensity, concentration and structure - overall, a very good wine excellent now or potential for aging up to 5 more years.