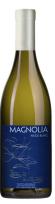

#### Château de la Roulerie Les Magnolias

Loire - Anjou / France Chenin Blanc

Yellow dress with shiny reflections. On typical floral notes. Very nice taste balance around a fresh and lively attack. The aromatic complexity is expressed on exotic fruits and citrus fruits. Very long persistence.